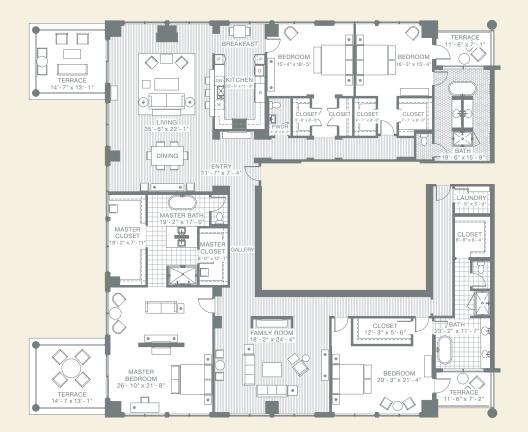

DEVELOPED BY POST PREFERRED HOMES & ARDENT RESIDENTIAL

SUPER PENTHOUSE WEST 4 Bedroom + 3.5 Bath + Family Interior 5,444 Sq Ft Terrace 702 Sq Ft Total 6,146 Sq Ft

012345 10 15 ft

EXCLUSIVE MARKETING BY AL COKER & ASSOCIATES LLC.