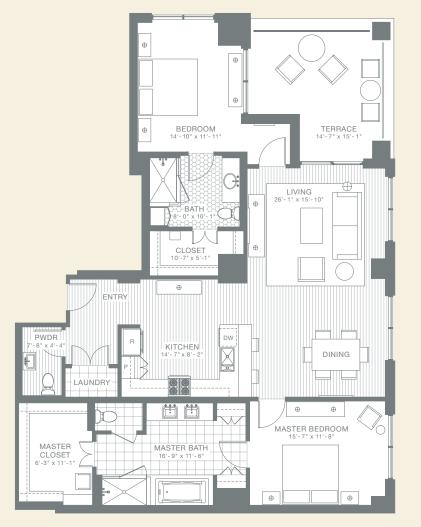

DEVELOPED BY POST PREFERRED HOMES & ARDENT RESIDENTIAL

PRAGUE 2 Bedroom + 2.5 Bath Interior 1,652 Sq Ft Terrace 231 Sq Ft Total 1,883 Sq Ft

EXCLUSIVE MARKETING BY AL COKER & ASSOCIATES LLC.

Information provided through the marketing materials, marketing anterials, marketing materials, and pricing. No guarantee is made that the project rith condominium unit will be built. Post Preferred Homes & Ardent Residential use the Four Seasons that marketing materials and trademarks and trademarks and trademarks marketing materials of Prove Seasons Hotels Limited Four Seasons Residences Town Lake, Austin. The marketing materials, and provided the marketing materials, and provided the marketing materials, and and seaso for Care Seasons Residences Town Lake, Austin. The marks "FOUR SEASONS," "FOUR SEASONS," "FOUR SEASONS Hotels Limited in Canada and U.S.A. and of Four Seasons Hotels (Barbados) Ltd. elsewhere.  $\hat{\mathbf{d}}$