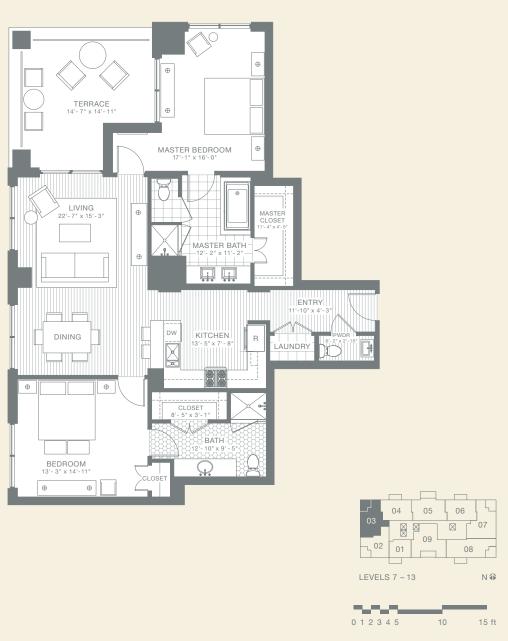

DEVELOPED BY POST PREFERRED HOMES & ARDENT RESIDENTIAL

PARIS
2 Bedroom + 2.5 Bath
Interior 1,430 Sq Ft
Terrace 231 Sq Ft
Total 1,661 Sq Ft

EXCLUSIVE MARKETING BY AL COKER & ASSOCIATES LLC.

Information provided through the marketing materials, marketing center, sales agents, or models is preliminary in nature; changes may be made to the project, including but not limited to the designs, floor plans, residence sizes, services, amenities, and pricing. No guarantee is made that the project or the condominium unit will be built. Post Preferred Homes & Ardent Residential use the Four Seasons Horders Four Four Seasons Horders Horders Homes & Ardent Residential use the Four Seasons Horders Horders