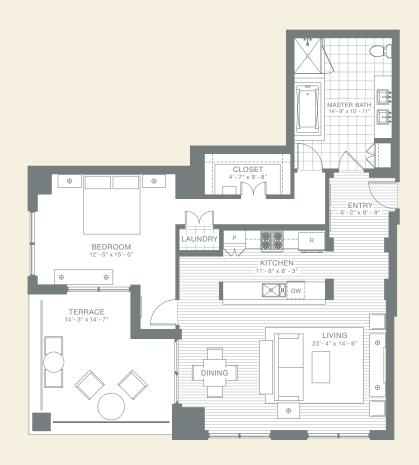

DEVELOPED BY POST PREFERRED HOMES & ARDENT RESIDENTIAL

PALO ALTO
1 Bedroom + 1 Bath
Interior 1,169 Sq Ft
Terrace 231 Sq Ft
Total 1,400 Sq Ft

EXCLUSIVE MARKETING BY AL COKER & ASSOCIATES LLC.

Information provided through the marketing materials, marketing center, sales agents, or models is preliminary in nature; changes may be made to the project, including but not limited to the designs, floor plans, residence sizes, services, amenities, and pricing. No guarantee is made that the project or the condominium unit will be built. Post Preferred Homes & Ardent Residential use the Four Seasons Horders Four Four Seasons Horders Horders Homes & Ardent Residential use the Four Seasons Horders Horders