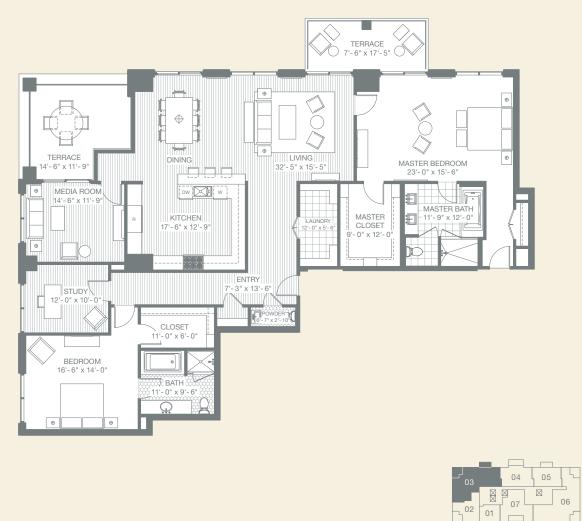

## Lower West Combo 2 Bedroom + 2.5 Bath + Media + Study Interior 2,707 Sq Ft 374 Sq Ft Terrace 3,081 Sq Ft Total

LEVELS 6-13

N 🏵

EXCLUSIVE MARKETING BY AL COKER & ASSOCIATES LLC.

Information provided through the marketing naterials, analysing of the bulk in the state of the project, including but not limited to the designs, floor plans, residence sizes, services, amenities, and pricing. No guarantee is made that the project or the condominium unit will be bulk. Post Preferred Homes & Ardent Residential use the Four Seasons floatemarks and trademarks and rademarks and rademarks in a trademarks and rademarks a